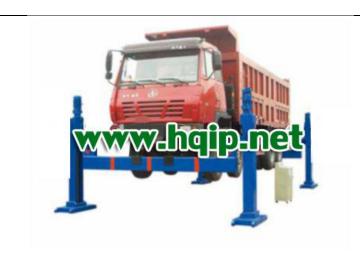

## **Post Heavy Duty Lift - 4PL**

#### **Description:**

Hydraulic cylinder drive Capable heavy duty performance Safety lock system Extra long platform accommodating varies of vehicles

Easy maintenance Optional wheel free lift with a loading capacity of 3.5T .

The wheel free lift is hydraulically operated by the same power unit powering the main scissors and has a maxi-mum lifting height of 450mm above the main platform.

When completely lowered the main platform has a minimum height of 280mm which make it very convenient to be installed not only in foundation but also above floor, the on-ground model requires optional drive on-ramps.