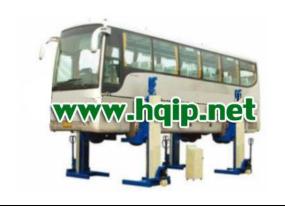

#### **Portable Post Heavy Duty Lift - 2PPL**

## **Description:**

Electric Drive
Capable heavy duty performance
Totally portable
Easy to move adjustable forks
High quality cycloidal
Planetary gear speed reducer
mobile columns accommodating heavy duty trucks and light duty
passenger vehicles

Easy maintenance