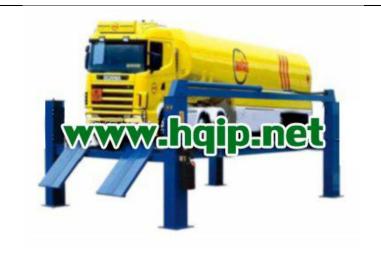

# Portable Post Heavy Duty Lift - 4PPL

# **Description:**

Electric Drive
Capable heavy duty performance
Totally portable
Easy to move adjustable forks
High quality cycloidal
Planetary gear speed reducer
Mobile columns accommodating heavy duty trucks
and light duty passenger vehicles

Easy maintenanc