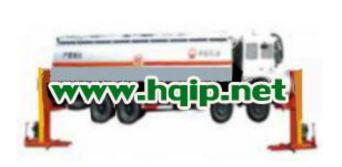

#### Twin Post Heavy Duty Lift - 2TPL

## **Description:**

Electric Drive
Capable heavy duty performance
Two section setup offer adjustable front to back distance
High quality cycloidal
Planetary gear speed reducer

Easy maintenance